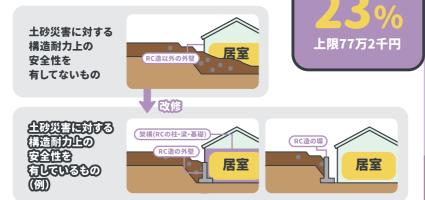

# 住宅。建築物土砂災害対策改修助成

土砂災害特別警戒区域内(レッドゾーン)に

ある住宅・建築物等の土砂災害対策改修工 事を行う方が対象。

①土砂災害特別警戒区域に指定される前に建築 されていて土砂災害への構造耐力上の安全性 を有していないこと

要 ②土砂災害対策改修を行い、土砂災害に安全な 件 構造となること(建築基準法施行令第80条の3 に適合すること)

③住民税・固定資産税を滞納していないこと