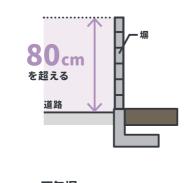

### 除却について

- 助成対象 下記の項目をすべて満たすものが対象
- 道路沿いの塀および道路内に倒壊のおそれのあるもの
- 安全性が確認できないもの
- 道路からの高さが80cmを超えるもの(右図参照)
- 道路に面する部分をすべて撤去すること
- 住民税・固定資産税に未納がないこと

補強コンクリートブロック塀

組積造の塀(石塀など)