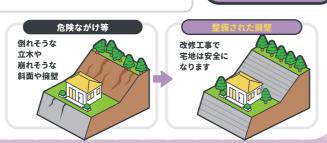

## がけ。擁壁の改修助成

建物の除却助成との 併用が可能です。

改修費用 **50**%

崩壊により周りに被害が及ぶおそれのあるがけの改修工事が対象。

要 ①高さ2mを超えるがけ・擁壁で、工作物申請が必要なもの

②がけ等の下端からの水平距離がその高さの2倍以内の範囲に、住宅等の建築物が存在するなど、崩壊 により住宅等の建築物に被害が及ぶおそれのあるがけ等

※ 擁壁を車庫、地下室等の壁と兼用する場合は、この部分について助成の対象外

#### 以下は助成の対象にはなりません。

- ●不動産の譲渡又は貸付を目的とし、当該事業のため所有するがけ等
- ●狭あい道路整備拡幅整備事業における既存擁壁の撤去又は擁壁の設置に かかわる助成金を受ける場合