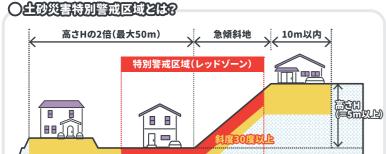

### がけ地近接等危険住宅移転事業助成

土砂災害特別警戒区域内(レッドゾーン)にある危険住宅を除却し移転する方が対象。

- ①助成対象建築物に専ら居住する個人又は法人(借家等の場合は、所有者の承諾が必要)
- ②助成対象者が除却・移転等の費用を支払うこと

④居住の用に供する部分の床面積が延べ面積の2分の1以上であること

⑤住民税・固定資産税を滞納していないこと

# 

警戒区域(治量==>/=>/)—(地形で統定

除却費用

上限100万円

上限97万5千円

移転先の 住宅等取得費 (利息相当額)

建物上限325万円

土地上限 96万円