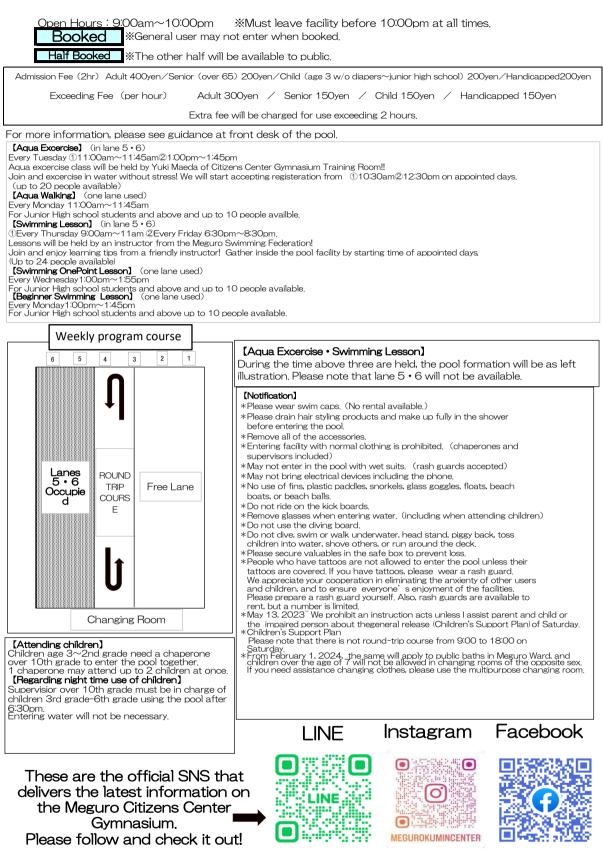

## %Please climb out of the pool before 10 minutes from public closing time, (When we open until 10pm, climb out of the pool at 9:45pm)

Our facility closing time is 10pm and also you can use changing room until closing time.