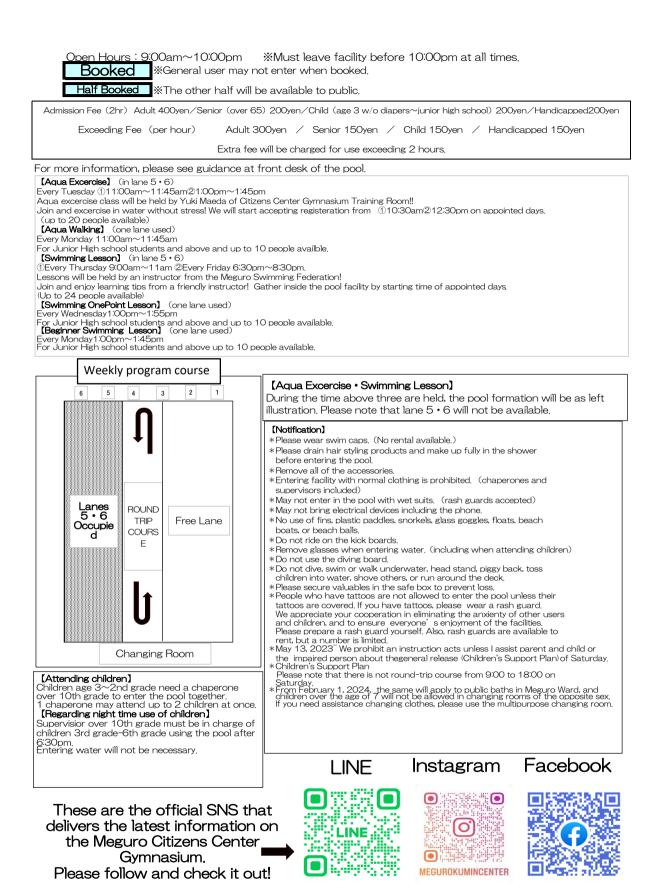

Meguro Citizens Center Indoor Swimming Pool Schedule (2024 APRIL) \$\approx 3711-1139

People who have tattoos are not allowed to enter the pool area unless their tattoos are covered. If you have tattoos, please wear a rash guard over your swim suit or apply taping. We appreciate your cooperation in eliminating the awful feeling of other users and children to ensure everyone's enjoyment in the pool area. Please bring your rash guard or your tape to a pool. (We have a limited number of rash

Exposure of tattoos prohibited! guards for rent.)

%Please climb out of the pool before 10 minutes from public closing time. (When we open until 10pm, climb out of the pool at 9:45pm)

Our facility closing time is 10pm and also you can use changing room until closing time.