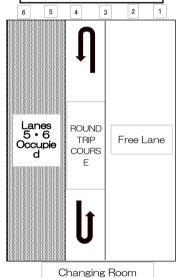

### [Aqua Excercise • Swimming Lesson]

During the time above three are held, the pool formation will be as left illustration. Please note that lane 5 • 6 will not be available.